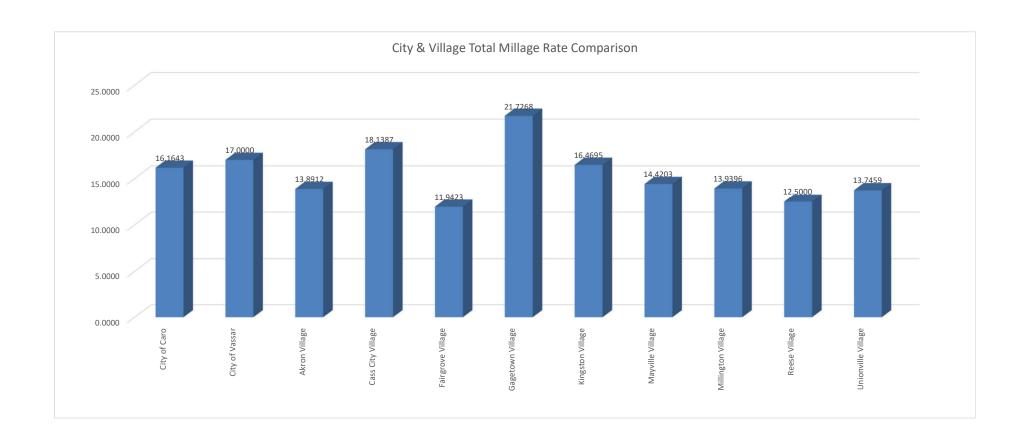

|                                                      | <del></del> | 1       |         | 1                 | 1         |        |         | Ē        |         | I      | T-1-1           | Tarri    | T=4 -1  |
|------------------------------------------------------|-------------|---------|---------|-------------------|-----------|--------|---------|----------|---------|--------|-----------------|----------|---------|
| Government Unit                                      | Total       | Total   | Total   | Authorit          | Total     | Total  | Total   | I.S.D.   | Total   |        | Total<br>Annual | Total    | Total   |
| School District & Taxable Status                     | Gov't Unit  | Village | Library | Authority<br>Name | Authority | County | School  | Name     | I.S.D.  | SET    |                 | Summer   | Winter  |
|                                                      | GOV L'OIIIL | village | Library | ivaille           | Authority | County | 3011001 | Name     | 1.3.0.  | JET    | Levy            | Levy     | Levy    |
| Watertown Township                                   | 4 4222      |         | 0.0000  |                   | 0.0000    | 0.2424 | 22 4000 |          | 4 2 400 | 6 0000 | 42.0062         | 0.0444   | 22.4724 |
| Mayville School District [Non-PRE]                   | 1.1332      |         | 0.0000  |                   | 0.0000    | 8.3121 | 23.4000 |          | 4.2409  | 6.0000 | 43.0862         | 9.9141   | 33.1721 |
| Mayville School District [PRE]                       | 1.1332      |         | 0.0000  |                   | 0.0000    | 8.3121 | 5.4000  | Tuscola  | 4.2409  | 6.0000 | 25.0862         | 9.9141   | 15.1721 |
| Mayville School District [Com. Personal]             | 1.1332      |         | 0.0000  |                   | 0.0000    | 8.3121 | 11.4000 |          | 4.2409  | 6.0000 | 31.0862         | 9.9141   | 21.1721 |
| Mayville School District [Ind. Personal]             | 1.1332      |         | 0.0000  |                   | 0.0000    | 8.3121 | 5.4000  |          | 4.2409  | 0.0000 | 19.0862         | 3.9141   | 15.1721 |
| Millington School District [Non-PRE]                 | 1.1332      |         | 0.0000  |                   | 0.0000    | 8.3121 | 20.9504 |          | 4.2409  | 6.0000 | 40.6366         | 9.9141   | 30.7225 |
| Millington School District [PRE]                     | 1.1332      |         | 0.0000  |                   | 0.0000    | 8.3121 | 2.9811  | <b>T</b> | 4.2409  | 6.0000 | 22.6673         | 9.9141   | 12.7532 |
| Millington School District [Com. Personal]           | 1.1332      |         | 0.0000  |                   | 0.0000    | 8.3121 | 8.9504  | Tuscola  | 4.2409  | 6.0000 | 28.6366         | 9.9141   | 18.7225 |
| Millington School District [Ind. Personal]           | 1.1332      |         | 0.0000  |                   | 0.0000    | 8.3121 | 2.9811  |          | 4.2409  | 0.0000 | 16.6673         | 3.9141   | 12.7532 |
| Wells Township                                       |             |         | 1       | <u> </u>          |           |        |         |          | 1       |        |                 |          |         |
| Caro School District [Non-PRE]                       | 3.1768      |         | 1.4909  |                   | 0.0000    | 8.3121 | 23.6500 |          | 4.2409  | 6.0000 | 46.8707         | 9.9141   | 36.9566 |
| Caro School District [PRE]                           | 3.1768      |         | 1.4909  |                   | 0.0000    | 8.3121 | 5.6500  |          | 4.2409  | 6.0000 | 28.8707         | 9.9141   | 18.9566 |
| Caro School District [Com. Personal]                 | 3.1768      |         | 1.4909  |                   | 0.0000    | 8.3121 | 11.6500 | Tuscola  | 4.2409  | 6.0000 | 34.8707         | 9.9141   | 24.9566 |
| Caro School District [Ind. Personal]                 | 3.1768      |         | 1.4909  |                   | 0.0000    | 8.3121 | 5.6500  |          | 4.2409  | 0.0000 | 22.8707         | 3.9141   | 18.9566 |
| Caro school district [ind. Personal]                 | 3.1700      |         | 1.4303  |                   | 0.0000    | 0.3121 | 3.0300  |          | 4.2403  | 0.0000 | 22.6707         | 3.3141   | 18.9300 |
| Cass City School District [Non-PRE]                  | 3.1768      | (a      | 0.0000  | <u> </u>          | 0.0000    | 8.3121 | 20.9766 |          | 4.2409  | 6.0000 | 42.7064         | 9.9141   | 32.7923 |
| Cass City School District [PRE]                      | 3.1768      |         | 0.0000  |                   | 0.0000    | 8.3121 | 3.0000  | Turanta  | 4.2409  | 6.0000 | 24.7298         | 9.9141   | 14.8157 |
| Cass City School District [Com. Personal]            | 3.1768      |         | 0.0000  |                   | 0.0000    | 8.3121 | 8.9766  | Tuscola  | 4.2409  | 6.0000 | 30.7064         | 9.9141   | 20.7923 |
| Cass City School District [Ind. Personal]            | 3.1768      |         | 0.0000  |                   | 0.0000    | 8.3121 | 3.0000  |          | 4.2409  | 0.0000 | 18.7298         | 3.9141   | 14.8157 |
| , , , ,                                              |             |         |         |                   |           |        |         |          |         |        |                 |          |         |
| Kingston School District [Non-PRE]                   | 3.1768      |         | 0.0000  |                   | 0.0000    | 8.3121 | 23.3500 |          | 4.2409  | 6.0000 | 45.0798         | 9.9141   | 35.1657 |
| Kingston School District [PRE]                       | 3.1768      |         | 0.0000  |                   | 0.0000    | 8.3121 | 5.3500  | Tuscola  | 4.2409  | 6.0000 | 27.0798         | 9.9141   | 17.1657 |
| Kingston School District [Com. Personal]             | 3.1768      |         | 0.0000  |                   | 0.0000    | 8.3121 | 11.3500 | Tuscola  | 4.2409  | 6.0000 | 33.0798         | 9.9141   | 23.1657 |
| Kingston School District [Ind. Personal]             | 3.1768      |         | 0.0000  |                   | 0.0000    | 8.3121 | 5.3500  |          | 4.2409  | 0.0000 | 21.0798         | 3.9141   | 17.1657 |
| Wisner Township                                      |             |         |         |                   |           |        |         |          |         |        |                 |          |         |
| Akron-Fairgrove School District [Non-PRE]            | 5.1059      |         | 0.7916  |                   | 0.0000    | 8.3121 | 20.6500 |          | 4.2409  | 6.0000 | 45.1005         | 9.9141   | 35.1864 |
| Akron-Fairgrove School District [PRE]                | 5.1059      |         | 0.7916  |                   | 0.0000    | 8.3121 | 2.6500  |          | 4.2409  | 6.0000 | 27.1005         | 9.9141   | 17.1864 |
| Akron-Fairgrove School District [Com. Personal]      | 5.1059      |         | 0.7916  |                   | 0.0000    | 8.3121 | 8.6500  | Tuscola  | 4.2409  | 6.0000 | 33.1005         | 9.9141   | 23.1864 |
| Akron-Fairgrove School District [Ind. Personal]      | 5.1059      |         | 0.7916  |                   | 0.0000    | 8.3121 | 2.6500  |          | 4.2409  | 0.0000 | 21.1005         | 3.9141   | 17.1864 |
|                                                      |             |         |         |                   |           |        |         |          |         |        |                 |          |         |
| Unionville-Sebewaing School District [Non-PRE]       | 5.1059      |         | 0.0000  |                   | 0.0000    | 8.3121 | 23.7200 |          | 4.2409  | 6.0000 | 47.3789         | 9.9141   | 37.4648 |
| Unionville-Sebewaing School District [PRE]           | 5.1059      |         | 0.0000  |                   | 0.0000    | 8.3121 | 5.7200  | Tuscola  | 4.2409  | 6.0000 | 29.3789         | 9.9141   | 19.4648 |
| Unionville-Sebewaing School District [Com. Personal] | 5.1059      |         | 0.0000  |                   | 0.0000    | 8.3121 | 11.7200 | Tuscola  | 4.2409  | 6.0000 | 35.3789         | 9.9141   | 25.4648 |
| Unionville-Sebewaing School District [Ind. Personal] | 5.1059      |         | 0.0000  |                   | 0.0000    | 8.3121 | 5.7200  |          | 4.2409  | 0.0000 | 23.3789         | 3.9141   | 19.4648 |
| City of Caro                                         | <del></del> |         |         |                   |           |        |         |          |         |        |                 | <u> </u> |         |
| Caro School District [Non-PRE]                       | 16.1643     |         | 1.4909  | Caro              | 2.0000    | 8.3121 | 23.6500 |          | 4.2409  | 6.0000 | 61.8582         | 26.0784  | 35.7798 |
| Caro School District [PRE]                           | 16.1643     |         | 1.4909  | Transit           | 2.0000    | 8.3121 | 5.6500  | T        | 4.2409  | 6.0000 | 43.8582         | 26.0784  | 17.7798 |
| Caro School District [Com. Personal]                 | 16.1643     |         | 1.4909  | Authority         | 2.0000    | 8.3121 | 11.6500 | Tuscola  | 4.2409  | 6.0000 | 49.8582         | 26.0784  | 23.7798 |
| Caro School District [Ind. Personal]                 | 16.1643     |         | 1.4909  |                   | 2.0000    | 8.3121 | 5.6500  |          | 4.2409  | 0.0000 | 37.8582         | 20.0784  | 17.7798 |
| City of Vassar                                       | <del></del> |         |         |                   |           |        |         |          |         |        |                 |          |         |
| Vassar School District [Non-PRE]                     | 17.0000     |         | 1.2500  |                   | 0.0000    | 8.3121 | 21.3586 |          | 4.2409  | 6.0000 | 58.1616         | 28.1641  | 29.9975 |
| Vassar School District [PRE]                         | 17.0000     |         | 1.2500  |                   | 0.0000    | 8.3121 | 3.4000  |          | 4.2409  | 6.0000 | 40.2030         | 28.1641  | 12.0389 |
| Vassar School District [Com. Personal]               | 17.0000     |         | 1.2500  |                   | 0.0000    | 8.3121 | 9.3586  | Tuscola  | 4.2409  | 6.0000 | 46.1616         | 28.1641  | 17.9975 |
| Vassar School District [Ind. Personal]               | 17.0000     |         | 1.2500  |                   | 0.0000    | 8.3121 | 3.4000  |          | 4.2409  | 0.0000 | 34.2030         | 22.1641  | 12.0389 |
|                                                      |             |         |         |                   |           |        |         |          |         |        |                 |          |         |
|                                                      |             |         |         | -                 |           | •      |         |          |         |        |                 |          |         |

|                                                   |            |         | <b>1</b> | 3         | 1         | 1      | Ē :     |          | 8      | : 1    | T I             | T-1-1          | T               |
|---------------------------------------------------|------------|---------|----------|-----------|-----------|--------|---------|----------|--------|--------|-----------------|----------------|-----------------|
| Government Unit                                   | Total      | Total   | Total    | Authority | Total     | Total  | Total   | I.S.D.   | Total  |        | Total<br>Annual | Total          | Total<br>Winter |
| School District & Taxable Status                  | Gov't Unit | Village | Library  | Name      | Authority | County | School  | Name     | I.S.D. | SET    |                 | Summer<br>Levy | Levy            |
|                                                   | GOVEONIC   | village | Library  | ivaille   | Authority | County | 3011001 | Name     | 1.3.0. | JEI    | Levy            | Levy           | Levy            |
| Akron Village (Akron Twp.)                        |            |         | 1        |           |           |        |         |          |        |        |                 | I              | I               |
| Akron-Fairgrove School District [Non-PRE]         | 5.2224     | 13.8912 | 0.7916   |           | 0.0000    | 8.3121 | 20.6500 |          | 4.2409 | 6.0000 | 59.1082         | 23.8053        | 35.3029         |
| Akron-Fairgrove School District [PRE]             | 5.2224     | 13.8912 | 0.7916   |           | 0.0000    | 8.3121 | 2.6500  | Tuscola  | 4.2409 | 6.0000 | 41.1082         | 23.8053        | 17.3029         |
| Akron-Fairgrove School District [Com. Personal]   | 5.2224     | 13.8912 | 0.7916   |           | 0.0000    | 8.3121 | 8.6500  |          | 4.2409 | 6.0000 | 47.1082         | 23.8053        | 23.3029         |
| Akron-Fairgrove School District [Ind. Personal]   | 5.2224     | 13.8912 | 0.7916   |           | 0.0000    | 8.3121 | 2.6500  |          | 4.2409 | 0.0000 | 35.1082         | 17.8053        | 17.3029         |
| Akron Village (Fairgrove Twp.)                    |            |         |          |           |           |        |         |          |        |        |                 |                |                 |
| Akron-Fairgrove School District [Non-PRE]         | 5.1263     | 13.8912 | 0.7916   |           | 0.0000    | 8.3121 | 20.6500 |          | 4.2409 | 6.0000 | 59.0121         | 23.8053        | 35.2068         |
| Akron-Fairgrove School District [PRE]             | 5.1263     | 13.8912 | 0.7916   |           | 0.0000    | 8.3121 | 2.6500  | Tuscola  | 4.2409 | 6.0000 | 41.0121         | 23.8053        | 17.2068         |
| Akron-Fairgrove School District [Com. Personal]   | 5.1263     | 13.8912 | 0.7916   |           | 0.0000    | 8.3121 | 8.6500  | Tuscola  | 4.2409 | 6.0000 | 47.0121         | 23.8053        | 23.2068         |
| Akron-Fairgrove School District [Ind. Personal]   | 5.1263     | 13.8912 | 0.7916   |           | 0.0000    | 8.3121 | 2.6500  |          | 4.2409 | 0.0000 | 35.0121         | 17.8053        | 17.2068         |
| Cass City Village (Elkland Twp.)                  |            |         | <u> </u> |           |           |        |         |          |        |        |                 |                |                 |
| Cass City School District [Non-PRE]               | 3.6335     | 18.1387 | 1.0980   |           | 0.0000    | 8.3121 | 20.9766 |          | 4.2409 | 6.0000 | 62.3998         | 28.0528        | 34.3470         |
| Cass City School District [PRE]                   | 3.6335     | 18.1387 | 1.0980   |           | 0.0000    | 8.3121 | 3.0000  | Turanta  | 4.2409 | 6.0000 | 44.4232         | 28.0528        | 16.3704         |
| Cass City School District [Com. Personal]         | 3.6335     | 18.1387 | 1.0980   |           | 0.0000    | 8.3121 | 8.9766  | Tuscola  | 4.2409 | 6.0000 | 50.3998         | 28.0528        | 22.3470         |
| Cass City School District [Ind. Personal]         | 3.6335     | 18.1387 | 1.0980   |           | 0.0000    | 8.3121 | 3.0000  |          | 4.2409 | 0.0000 | 38.4232         | 22.0528        | 16.3704         |
| Fairgrove Village (Fairgrove Twp.)                |            |         |          |           |           |        |         |          |        |        |                 |                |                 |
| Akron-Fairgrove School District [Non-PRE]         | 5.1263     | 11.9423 | 0.7916   |           | 0.0000    | 8.3121 | 20.6500 |          | 4.2409 | 6.0000 | 57.0632         | 21.8564        | 35.2068         |
| Akron-Fairgrove School District [PRE]             | 5.1263     | 11.9423 | 0.7916   |           | 0.0000    | 8.3121 | 2.6500  | Turanta  | 4.2409 | 6.0000 | 39.0632         | 21.8564        | 17.2068         |
| Akron-Fairgrove School District [Com. Personal]   | 5.1263     | 11.9423 | 0.7916   |           | 0.0000    | 8.3121 | 8.6500  | Tuscola  | 4.2409 | 6.0000 | 45.0632         | 21.8564        | 23.2068         |
| Akron-Fairgrove School District [Ind. Personal]   | 5.1263     | 11.9423 | 0.7916   |           | 0.0000    | 8.3121 | 2.6500  |          | 4.2409 | 0.0000 | 33.0632         | 15.8564        | 17.2068         |
| Gagetown Village (Elmwood Twp.)                   |            |         |          |           |           |        |         |          |        |        |                 |                |                 |
| Owendale-Gagetown School District [Non-PRE]       | 5.2870     | 21.7268 | 1.0980   |           | 0.0000    | 8.3121 | 19.9000 |          | 4.8886 | 6.0000 | 67.2125         | 31.6409        | 35.5716         |
| Owendale-Gagetown School District [PRE]           | 5.2870     | 21.7268 | 1.0980   |           | 0.0000    | 8.3121 | 1.9000  |          | 4.8886 | 6.0000 | 49.2125         | 31.6409        | 17.5716         |
| Owendale-Gagetown School District [Com. Personal] | 5.2870     | 21.7268 | 1.0980   |           | 0.0000    | 8.3121 | 7.9000  | Huron    | 4.8886 | 6.0000 | 55.2125         | 31.6409        | 23.5716         |
| Owendale-Gagetown School District [Ind. Personal] | 5.2870     | 21.7268 | 1.0980   |           | 0.0000    | 8.3121 | 1.9000  |          | 4.8886 | 0.0000 | 43.2125         | 25.6409        | 17.5716         |
| Kingston Village (Kingston Twp.)                  |            |         |          |           |           |        |         |          |        |        |                 |                |                 |
| Kingston School District [Non-PRE]                | 3.3059     | 12.4695 | 0.0000   |           | 0.0000    | 8.3121 | 23.3500 |          | 4.2409 | 6.0000 | 57.6784         | 22.3836        | 35.2948         |
| Kingston School District [PRE]                    | 3.3059     | 12.4695 | 0.0000   |           | 0.0000    | 8.3121 | 5.3500  | Turanta  | 4.2409 | 6.0000 | 39.6784         | 22.3836        | 17.2948         |
| Kingston School District [Com. Personal]          | 3.3059     | 12.4695 | 0.0000   |           | 0.0000    | 8.3121 | 11.3500 | Tuscola  | 4.2409 | 6.0000 | 45.6784         | 22.3836        | 23.2948         |
| Kingston School District [Ind. Personal]          | 3.3059     | 12.4695 | 0.0000   |           | 0.0000    | 8.3121 | 5.3500  |          | 4.2409 | 0.0000 | 33.6784         | 16.3836        | 17.2948         |
| Kingston Village (Koylton Twp.)                   |            |         |          |           |           |        |         |          |        |        |                 |                |                 |
| Kingston School District [Non-PRE]                | 5.0025     | 12.4695 | 0.0000   |           | 0.0000    | 8.3121 | 23.3500 |          | 4.2409 | 6.0000 | 59.3750         | 22.3836        | 36.9914         |
| Kingston School District [PRE]                    | 5.0025     | 12.4695 | 0.0000   |           | 0.0000    | 8.3121 | 5.3500  | Tuccolo  | 4.2409 | 6.0000 | 41.3750         | 22.3836        | 18.9914         |
| Kingston School District [Com. Personal]          | 5.0025     | 12.4695 | 0.0000   |           | 0.0000    | 8.3121 | 11.3500 | Tuscola  | 4.2409 | 6.0000 | 47.3750         | 22.3836        | 24.9914         |
| Kingston School District [Ind. Personal]          | 5.0025     | 12.4695 | 0.0000   |           | 0.0000    | 8.3121 | 5.3500  |          | 4.2409 | 0.0000 | 35.3750         | 16.3836        | 18.9914         |
| Mayville Village (Fremont Twp.)                   |            |         |          |           |           |        |         |          |        |        |                 |                |                 |
| Mayville School District [Non-PRE]                | 1.3535     | 14.4203 | 0.7354   |           | 0.0000    | 8.3121 | 23.4000 |          | 4.2409 | 6.0000 | 58.4622         | 24.3344        | 34.1278         |
| Mayville School District [PRE]                    | 1.3535     | 14.4203 | 0.7354   |           | 0.0000    | 8.3121 | 5.4000  | Torrella | 4.2409 | 6.0000 | 40.4622         | 24.3344        | 16.1278         |
| Mayville School District [Com. Personal]          | 1.3535     | 14.4203 | 0.7354   |           | 0.0000    | 8.3121 | 11.4000 | Tuscola  | 4.2409 | 6.0000 | 46.4622         | 24.3344        | 22.1278         |
| Mayville School District [Ind. Personal]          | 1.3535     | 14.4203 | 0.7354   |           | 0.0000    | 8.3121 | 5.4000  |          | 4.2409 | 0.0000 | 34.4622         | 18.3344        | 16.1278         |
|                                                   |            |         |          |           |           |        |         |          |        |        |                 |                |                 |

| Government Unit<br>School District & Taxable Status                                                                                                                                                                                    | Total<br>Gov't Unit                  | Total<br>Village                         | Total<br>Library                     | Authority<br>Name | Total<br>Authority                   | Total<br>County                      | Total<br>School                        | I.S.D.<br>Name | Total<br>I.S.D.                      | SET                                  | Total<br>Annual<br>Levy                  | Total<br>Summer<br>Levy                  | Total<br>Winter<br>Levy                  |
|----------------------------------------------------------------------------------------------------------------------------------------------------------------------------------------------------------------------------------------|--------------------------------------|------------------------------------------|--------------------------------------|-------------------|--------------------------------------|--------------------------------------|----------------------------------------|----------------|--------------------------------------|--------------------------------------|------------------------------------------|------------------------------------------|------------------------------------------|
| Millington Village (Millington Twp.) Millington School District [Non-PRE] Millington School District [PRE] Millington School District [Com. Personal] Millington School District [Ind. Personal]                                       | 2.4560<br>2.4560<br>2.4560<br>2.4560 | 13.9396<br>13.9396<br>13.9396<br>13.9396 | 0.9747<br>0.9747<br>0.9747<br>0.9747 |                   | 0.0000<br>0.0000<br>0.0000<br>0.0000 | 8.3121<br>8.3121<br>8.3121<br>8.3121 | 20.9504<br>2.9811<br>8.9504<br>2.9811  | Tuscola        | 4.2409<br>4.2409<br>4.2409<br>4.2409 | 6.0000<br>6.0000<br>6.0000<br>0.0000 | 56.8737<br>38.9044<br>44.8737<br>32.9044 | 23.8537<br>23.8537<br>23.8537<br>17.8537 | 33.0200<br>15.0507<br>21.0200<br>15.0507 |
| Reese Village (Denmark Twp.)  Reese School District [Non-PRE]  Reese School District [PRE]  Reese School District [Com. Personal]  Reese School District [Ind. Personal]                                                               | 3.4518<br>3.4518<br>3.4518<br>3.4518 | 11.0000<br>11.0000<br>11.0000<br>11.0000 | 0.9965<br>0.9965<br>0.9965<br>0.9965 |                   | 0.0000<br>0.0000<br>0.0000<br>0.0000 | 8.3121<br>8.3121<br>8.3121<br>8.3121 | 21.9000<br>3.9000<br>9.9000<br>3.9000  | Tuscola        | 4.2409<br>4.2409<br>4.2409<br>4.2409 | 6.0000<br>6.0000<br>6.0000<br>0.0000 | 55.9013<br>37.9013<br>43.9013<br>31.9013 | 20.9141<br>20.9141<br>20.9141<br>14.9141 | 34.9872<br>16.9872<br>22.9872<br>16.9872 |
| Unionville Village (Columbia Twp.) Unionville-Sebewaing School District [Non-PRE] Unionville-Sebewaing School District [PRE] Unionville-Sebewaing School District [Com. Personal] Unionville-Sebewaing School District [Ind. Personal] | 6.3912<br>6.3912<br>6.3912<br>6.3912 | 13.7459<br>13.7459<br>13.7459<br>13.7459 | 0.0000<br>0.0000<br>0.0000<br>0.0000 |                   | 0.0000<br>0.0000<br>0.0000<br>0.0000 | 8.3121<br>8.3121<br>8.3121<br>8.3121 | 23.7200<br>5.7200<br>11.7200<br>5.7200 | Tuscola        | 4.2409<br>4.2409<br>4.2409<br>4.2409 | 6.0000<br>6.0000<br>6.0000<br>0.0000 | 62.4101<br>44.4101<br>50.4101<br>38.4101 | 23.6600<br>23.6600<br>23.6600<br>17.6600 | 38.7501<br>20.7501<br>26.7501<br>20.7501 |