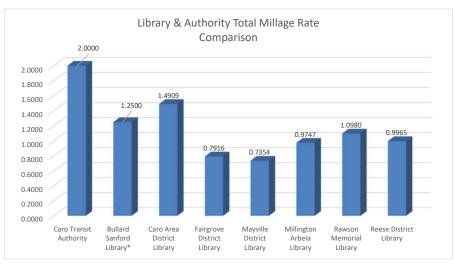

| Government Unit<br>School District & Taxable Status                                                                                                                                                    | Total<br>Gov't Unit                  | Total<br>Village | Total<br>Library                     | Authority<br>Name            | Total<br>Authority                   | Total<br>County                      | Total<br>School                        | I.S.D.<br>Name | Total<br>I.S.D.                      | SET                                  | Total<br>Annual<br>Levy                  | Total<br>Summer<br>Levy              | Total<br>Winter<br>Levy                  |
|--------------------------------------------------------------------------------------------------------------------------------------------------------------------------------------------------------|--------------------------------------|------------------|--------------------------------------|------------------------------|--------------------------------------|--------------------------------------|----------------------------------------|----------------|--------------------------------------|--------------------------------------|------------------------------------------|--------------------------------------|------------------------------------------|
| Akron Township  Akron-Fairgrove School District [Non-PRE]  Akron-Fairgrove School District [PRE]  Akron-Fairgrove School District [Com. Personal]  Akron-Fairgrove School District [Ind. Personal]     | 5.2224<br>5.2224<br>5.2224<br>5.2224 |                  | 0.7916<br>0.7916<br>0.7916<br>0.7916 |                              | 0.0000<br>0.0000<br>0.0000<br>0.0000 | 8.3121<br>8.3121<br>8.3121<br>8.3121 | 20.6500<br>2.6500<br>8.6500<br>2.6500  | Tuscola        | 4.2409<br>4.2409<br>4.2409<br>4.2409 | 6.0000<br>6.0000<br>6.0000<br>0.0000 | 45.2170<br>27.2170<br>33.2170<br>21.2170 | 9.9141<br>9.9141<br>9.9141<br>3.9141 | 35.3029<br>17.3029<br>23.3029<br>17.3029 |
| Unionville-Sebewaing School District [Non-PRE] Unionville-Sebewaing School District [PRE] Unionville-Sebewaing School District [Com. Personal] Unionville-Sebewaing School District [Ind. Personal]    | 5.2224<br>5.2224<br>5.2224<br>5.2224 |                  | 0.0000<br>0.0000<br>0.0000<br>0.0000 |                              | 0.0000<br>0.0000<br>0.0000<br>0.0000 | 8.3121<br>8.3121<br>8.3121<br>8.3121 | 23.7200<br>5.7200<br>11.7200<br>5.7200 | Tuscola        | 4.2409<br>4.2409<br>4.2409<br>4.2409 | 6.0000<br>6.0000<br>6.0000<br>0.0000 | 47.4954<br>29.4954<br>35.4954<br>23.4954 | 9.9141<br>9.9141<br>9.9141<br>3.9141 | 37.5813<br>19.5813<br>25.5813<br>19.5813 |
| Almer Charter Township Akron-Fairgrove School District [Non-PRE] Akron-Fairgrove School District [PRE] Akron-Fairgrove School District [Com. Personal] Akron-Fairgrove School District [Ind. Personal] | 3.4551<br>3.4551<br>3.4551<br>3.4551 |                  | 0.7916<br>0.7916<br>0.7916<br>0.7916 | Caro<br>Transit<br>Authority | 2.0000<br>2.0000<br>2.0000<br>2.0000 | 8.3121<br>8.3121<br>8.3121<br>8.3121 | 20.6500<br>2.6500<br>8.6500<br>2.6500  | Tuscola        | 4.2409<br>4.2409<br>4.2409<br>4.2409 | 6.0000<br>6.0000<br>6.0000<br>0.0000 | 45.4497<br>27.4497<br>33.4497<br>21.4497 | 9.9141<br>9.9141<br>9.9141<br>3.9141 | 35.5356<br>17.5356<br>23.5356<br>17.5356 |
| Caro School District [Non-PRE] Caro School District [PRE] Caro School District [Com. Personal] Caro School District [Ind. Personal]                                                                    | 3.4551<br>3.4551<br>3.4551<br>3.4551 |                  | 1.4909<br>1.4909<br>1.4909<br>1.4909 | Caro<br>Transit<br>Authority | 2.0000<br>2.0000<br>2.0000<br>2.0000 | 8.3121<br>8.3121<br>8.3121<br>8.3121 | 23.6500<br>5.6500<br>11.6500<br>5.6500 | Tuscola        | 4.2409<br>4.2409<br>4.2409<br>4.2409 | 6.0000<br>6.0000<br>6.0000<br>0.0000 | 49.1490<br>31.1490<br>37.1490<br>25.1490 | 9.9141<br>9.9141<br>9.9141<br>3.9141 | 39.2349<br>21.2349<br>27.2349<br>21.2349 |
| Cass City School District [Non-PRE] Cass City School District [PRE] Cass City School District [Com. Personal] Cass City School District [Ind. Personal]                                                | 3.4551<br>3.4551<br>3.4551<br>3.4551 |                  | 0.0000<br>0.0000<br>0.0000<br>0.0000 | Caro<br>Transit<br>Authority | 2.0000<br>2.0000<br>2.0000<br>2.0000 | 8.3121<br>8.3121<br>8.3121<br>8.3121 | 20.9766<br>3.0000<br>8.9766<br>3.0000  | Tuscola        | 4.2409<br>4.2409<br>4.2409<br>4.2409 | 6.0000<br>6.0000<br>6.0000<br>0.0000 | 44.9847<br>27.0081<br>32.9847<br>21.0081 | 9.9141<br>9.9141<br>9.9141<br>3.9141 | 35.0706<br>17.0940<br>23.0706<br>17.0940 |
| Arbela Township Frankenmuth School District [Non-PRE] Frankenmuth School District [PRE] Frankenmuth School District [Com. Personal] Frankenmuth School District [Ind. Personal]                        | 3.8768<br>3.8768<br>3.8768<br>3.8768 |                  | 0.9747<br>0.9747<br>0.9747<br>0.9747 |                              | 0.0000<br>0.0000<br>0.0000<br>0.0000 | 8.3121<br>8.3121<br>8.3121<br>8.3121 | 22.1800<br>4.1800<br>10.1800<br>4.1800 | Saginaw        | 3.0872<br>3.0872<br>3.0872<br>3.0872 | 6.0000<br>6.0000<br>6.0000<br>0.0000 | 44.4308<br>26.4308<br>32.4308<br>20.4308 | 9.9141<br>9.9141<br>9.9141<br>3.9141 | 34.5167<br>16.5167<br>22.5167<br>16.5167 |
| Millington School District [Non-PRE] Millington School District [PRE] Millington School District [Com. Personal] Millington School District [Ind. Personal]                                            | 3.8768<br>3.8768<br>3.8768<br>3.8768 |                  | 0.9747<br>0.9747<br>0.9747<br>0.9747 |                              | 0.0000<br>0.0000<br>0.0000<br>0.0000 | 8.3121<br>8.3121<br>8.3121<br>8.3121 | 20.9504<br>2.9811<br>8.9504<br>2.9811  | Tuscola        | 4.2409<br>4.2409<br>4.2409<br>4.2409 | 6.0000<br>6.0000<br>6.0000<br>0.0000 | 44.3549<br>26.3856<br>32.3549<br>20.3856 | 9.9141<br>9.9141<br>9.9141<br>3.9141 | 34.4408<br>16.4715<br>22.4408<br>16.4715 |
| Vassar School District [Non-PRE] Vassar School District [PRE] Vassar School District [Com. Personal] Vassar School District [Ind. Personal]                                                            | 3.8768<br>3.8768<br>3.8768<br>3.8768 |                  | 0.9747<br>0.9747<br>0.9747<br>0.9747 |                              | 0.0000<br>0.0000<br>0.0000<br>0.0000 | 8.3121<br>8.3121<br>8.3121<br>8.3121 | 21.3586<br>3.4000<br>9.3586<br>3.4000  | Tuscola        | 4.2409<br>4.2409<br>4.2409<br>4.2409 | 6.0000<br>6.0000<br>6.0000<br>0.0000 | 44.7631<br>26.8045<br>32.7631<br>20.8045 | 9.9141<br>9.9141<br>9.9141<br>3.9141 | 34.8490<br>16.8904<br>22.8490<br>16.8904 |

|                                                   |            |         |         |           |           |        |         |            |        |        | Total   | Total  | Total   |
|---------------------------------------------------|------------|---------|---------|-----------|-----------|--------|---------|------------|--------|--------|---------|--------|---------|
| Government Unit                                   | Total      | Total   | Total   | Authority | Total     | Total  | Total   | I.S.D.     | Total  |        | Annual  | Summer | Winter  |
| School District & Taxable Status                  | Gov't Unit | Village | Library | Name      | Authority | County | School  | Name       | I.S.D. | SET    | Levy    | Levy   | Levy    |
| Denmark Township                                  |            |         |         |           |           |        |         |            |        |        |         |        |         |
| Frankenmuth School District [Non-PRE]             | 3.4518     |         | 0.9965  |           | 0.0000    | 8.3121 | 22.1800 |            | 3.0872 | 6.0000 | 44.0276 | 9.9141 | 34.1135 |
| Frankenmuth School District [PRE]                 | 3.4518     |         | 0.9965  |           | 0.0000    | 8.3121 | 4.1800  | C          | 3.0872 | 6.0000 | 26.0276 | 9.9141 | 16.1135 |
| Frankenmuth School District [Com. Personal]       | 3.4518     |         | 0.9965  |           | 0.0000    | 8.3121 | 10.1800 | Saginaw    | 3.0872 | 6.0000 | 32.0276 | 9.9141 | 22.1135 |
| Frankenmuth School District [Ind. Personal]       | 3.4518     |         | 0.9965  |           | 0.0000    | 8.3121 | 4.1800  |            | 3.0872 | 0.0000 | 20.0276 | 3.9141 | 16.1135 |
| Reese School District [Non-PRE]                   | 3.4518     |         | 0.9965  |           | 0.0000    | 8.3121 | 21.9000 |            | 4.2409 | 6.0000 | 44.9013 | 9.9141 | 34.9872 |
| Reese School District [PRE]                       | 3.4518     |         | 0.9965  |           | 0.0000    | 8.3121 | 3.9000  | <b>-</b> . | 4.2409 | 6.0000 | 26.9013 | 9.9141 | 16.9872 |
| Reese School District [Com. Personal]             | 3.4518     |         | 0.9965  |           | 0.0000    | 8.3121 | 9.9000  | Tuscola    | 4.2409 | 6.0000 | 32.9013 | 9.9141 | 22.9872 |
| Reese School District [Ind. Personal]             | 3.4518     |         | 0.9965  |           | 0.0000    | 8.3121 | 3.9000  |            | 4.2409 | 0.0000 | 20.9013 | 3.9141 | 16.9872 |
| Vassar School District [Non-PRE]                  | 3.4518     |         | 0.9965  |           | 0.0000    | 8.3121 | 21.3586 |            | 4.2409 | 6.0000 | 44.3599 | 9.9141 | 34.4458 |
| Vassar School District [PRE]                      | 3.4518     |         | 0.9965  |           | 0.0000    | 8.3121 | 3.4000  | <b>-</b> . | 4.2409 | 6.0000 | 26.4013 | 9.9141 | 16.4872 |
| Vassar School District [Com. Personal]            | 3.4518     |         | 0.9965  |           | 0.0000    | 8.3121 | 9.3586  | Tuscola    | 4.2409 | 6.0000 | 32.3599 | 9.9141 | 22.4458 |
| Vassar School District [Ind. Personal]            | 3.4518     |         | 0.9965  |           | 0.0000    | 8.3121 | 3.4000  |            | 4.2409 | 0.0000 | 20.4013 | 3.9141 | 16.4872 |
| Elkland Township                                  |            |         |         |           |           |        |         |            |        |        |         |        |         |
| Owendale-Gagetown School District [Non-PRE]       | 3.6335     |         | 1.0980  |           | 0.0000    | 8.3121 | 19.9000 |            | 4.8886 | 6.0000 | 43.8322 | 9.9141 | 33.9181 |
| Owendale-Gagetown School District [PRE]           | 3.6335     |         | 1.0980  |           | 0.0000    | 8.3121 | 1.9000  |            | 4.8886 | 6.0000 | 25.8322 | 9.9141 | 15.9181 |
| Owendale-Gagetown School District [Com. Personal] | 3.6335     |         | 1.0980  |           | 0.0000    | 8.3121 | 7.9000  | Huron      | 4.8886 | 6.0000 | 31.8322 | 9.9141 | 21.9181 |
| Owendale-Gagetown School District [Ind. Personal] | 3.6335     |         | 1.0980  |           | 0.0000    | 8.3121 | 1.9000  |            | 4.8886 | 0.0000 | 19.8322 | 3.9141 | 15.9181 |
| Cass City School District [Non-PRE]               | 3.6335     |         | 1.0980  |           | 0.0000    | 8.3121 | 20.9766 |            | 4.2409 | 6.0000 | 44.2611 | 9.9141 | 34.3470 |
| Cass City School District [PRE]                   | 3.6335     |         | 1.0980  |           | 0.0000    | 8.3121 | 3.0000  |            | 4.2409 | 6.0000 | 26.2845 | 9.9141 | 16.3704 |
| Cass City School District [Com. Personal]         | 3.6335     |         | 1.0980  |           | 0.0000    | 8.3121 | 8.9766  | Tuscola    | 4.2409 | 6.0000 | 32.2611 | 9.9141 | 22.3470 |
| Cass City School District [Ind. Personal]         | 3.6335     |         | 1.0980  |           | 0.0000    | 8.3121 | 3.0000  |            | 4.2409 | 0.0000 | 20.2845 | 3.9141 | 16.3704 |
| Ellington Township                                |            |         |         |           |           |        |         |            | 1      |        |         |        |         |
| Caro School District [Non-PRE]                    | 5.2733     |         | 1.4909  |           | 0.0000    | 8.3121 | 23.6500 |            | 4.2409 | 6.0000 | 48.9672 | 9.9141 | 39.0531 |
| Caro School District [PRE]                        | 5.2733     |         | 1.4909  |           | 0.0000    | 8.3121 | 5.6500  |            | 4.2409 | 6.0000 | 30.9672 | 9.9141 | 21.0531 |
| Caro School District [Com. Personal]              | 5.2733     |         | 1.4909  |           | 0.0000    | 8.3121 | 11.6500 | Tuscola    | 4.2409 | 6.0000 | 36.9672 | 9.9141 | 27.0531 |
| Caro School District [Ind. Personal]              | 5.2733     |         | 1.4909  |           | 0.0000    | 8.3121 | 5.6500  |            | 4.2409 | 0.0000 | 24.9672 | 3.9141 | 21.0531 |
| Cass City School District [Non-PRE]               | 5.2733     |         | 0.0000  |           | 0.0000    | 8.3121 | 20.9766 |            | 4.2409 | 6.0000 | 44.8029 | 9.9141 | 34.8888 |
| Cass City School District [PRE]                   | 5.2733     |         | 0.0000  |           | 0.0000    | 8.3121 | 3.0000  |            | 4.2409 | 6.0000 | 26.8263 | 9.9141 | 16.9122 |
| Cass City School District [Com. Personal]         | 5.2733     |         | 0.0000  |           | 0.0000    | 8.3121 | 8.9766  | Tuscola    | 4.2409 | 6.0000 | 32.8029 | 9.9141 | 22.8888 |
| Cass City School District [Ind. Personal]         | 5.2733     |         | 0.0000  |           | 0.0000    | 8.3121 | 3.0000  |            | 4.2409 | 0.0000 | 20.8263 | 3.9141 | 16.9122 |
| Elmwood Township                                  |            |         |         |           |           |        |         |            |        |        |         |        |         |
| Owendale-Gagetown School District [Non-PRE]       | 5.2870     |         | 1.0980  |           | 0.0000    | 8.3121 | 19.9000 |            | 4.8886 | 6.0000 | 45.4857 | 9.9141 | 35.5716 |
| Owendale-Gagetown School District [PRE]           | 5.2870     |         | 1.0980  |           | 0.0000    | 8.3121 | 1.9000  |            | 4.8886 | 6.0000 | 27.4857 | 9.9141 | 17.5716 |
| Owendale-Gagetown School District [Com. Personal] | 5.2870     |         | 1.0980  |           | 0.0000    | 8.3121 | 7.9000  | Huron      | 4.8886 | 6.0000 | 33.4857 | 9.9141 | 23.5716 |
| Owendale-Gagetown School District [Ind. Personal] | 5.2870     |         | 1.0980  |           | 0.0000    | 8.3121 | 1.9000  |            | 4.8886 | 0.0000 | 21.4857 | 3.9141 | 17.5716 |
| Cass City School District [Non-PRE]               | 5.2870     |         | 1.0980  |           | 0.0000    | 8.3121 | 20.9766 |            | 4.2409 | 6.0000 | 45.9146 | 9.9141 | 36.0005 |
| Cass City School District [PRE]                   | 5.2870     |         | 1.0980  |           | 0.0000    | 8.3121 | 3.0000  |            | 4.2409 | 6.0000 | 27.9380 | 9.9141 | 18.0239 |
| Cass City School District [Com. Personal]         | 5.2870     |         | 1.0980  |           | 0.0000    | 8.3121 | 8.9766  | Tuscola    | 4.2409 | 6.0000 | 33.9146 | 9.9141 | 24.0005 |
| Cass City School District [Ind. Personal]         | 5.2870     |         | 1.0980  |           | 0.0000    | 8.3121 | 3.0000  |            | 4.2409 | 0.0000 | 21.9380 | 3.9141 | 18.0239 |
| ,                                                 |            |         |         |           |           |        |         |            |        |        |         |        |         |