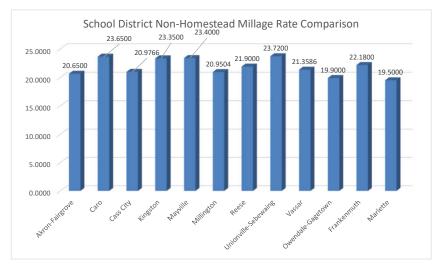

| Government Unit<br>School District & Taxable Status                                                                                                                                                    | Total<br>Gov't Unit                  | Total<br>Village | Total<br>Library                     | Authority<br>Name            | Total<br>Authority                   | Total<br>County                      | Total<br>School                        | I.S.D.<br>Name | Total<br>I.S.D.                      | SET                                  | Total<br>Annual<br>Levy                  | Total<br>Summer<br>Levy              | Total<br>Winter<br>Levy                  |
|--------------------------------------------------------------------------------------------------------------------------------------------------------------------------------------------------------|--------------------------------------|------------------|--------------------------------------|------------------------------|--------------------------------------|--------------------------------------|----------------------------------------|----------------|--------------------------------------|--------------------------------------|------------------------------------------|--------------------------------------|------------------------------------------|
| Akron Township  Akron-Fairgrove School District [Non-PRE]  Akron-Fairgrove School District [PRE]  Akron-Fairgrove School District [Com. Personal]  Akron-Fairgrove School District [Ind. Personal]     | 5.2224<br>5.2224<br>5.2224<br>5.2224 |                  | 0.7916<br>0.7916<br>0.7916<br>0.7916 |                              | 0.0000<br>0.0000<br>0.0000<br>0.0000 | 8.3121<br>8.3121<br>8.3121<br>8.3121 | 20.6500<br>2.6500<br>8.6500<br>2.6500  | Tuscola        | 4.2409<br>4.2409<br>4.2409<br>4.2409 | 6.0000<br>6.0000<br>6.0000<br>0.0000 | 45.2170<br>27.2170<br>33.2170<br>21.2170 | 9.9141<br>9.9141<br>9.9141<br>3.9141 | 35.3029<br>17.3029<br>23.3029<br>17.3029 |
| Unionville-Sebewaing School District [Non-PRE] Unionville-Sebewaing School District [PRE] Unionville-Sebewaing School District [Com. Personal] Unionville-Sebewaing School District [Ind. Personal]    | 5.2224<br>5.2224<br>5.2224<br>5.2224 |                  | 0.0000<br>0.0000<br>0.0000<br>0.0000 |                              | 0.0000<br>0.0000<br>0.0000<br>0.0000 | 8.3121<br>8.3121<br>8.3121<br>8.3121 | 23.7200<br>5.7200<br>11.7200<br>5.7200 | Tuscola        | 4.2409<br>4.2409<br>4.2409<br>4.2409 | 6.0000<br>6.0000<br>6.0000<br>0.0000 | 47.4954<br>29.4954<br>35.4954<br>23.4954 | 9.9141<br>9.9141<br>9.9141<br>3.9141 | 37.5813<br>19.5813<br>25.5813<br>19.5813 |
| Almer Charter Township Akron-Fairgrove School District [Non-PRE] Akron-Fairgrove School District [PRE] Akron-Fairgrove School District [Com. Personal] Akron-Fairgrove School District [Ind. Personal] | 3.4551<br>3.4551<br>3.4551<br>3.4551 |                  | 0.7916<br>0.7916<br>0.7916<br>0.7916 | Caro<br>Transit<br>Authority | 2.0000<br>2.0000<br>2.0000<br>2.0000 | 8.3121<br>8.3121<br>8.3121<br>8.3121 | 20.6500<br>2.6500<br>8.6500<br>2.6500  | Tuscola        | 4.2409<br>4.2409<br>4.2409<br>4.2409 | 6.0000<br>6.0000<br>6.0000<br>0.0000 | 45.4497<br>27.4497<br>33.4497<br>21.4497 | 9.9141<br>9.9141<br>9.9141<br>3.9141 | 35.5356<br>17.5356<br>23.5356<br>17.5356 |
| Caro School District [Non-PRE] Caro School District [PRE] Caro School District [Com. Personal] Caro School District [Ind. Personal]                                                                    | 3.4551<br>3.4551<br>3.4551<br>3.4551 |                  | 1.4909<br>1.4909<br>1.4909<br>1.4909 | Caro<br>Transit<br>Authority | 2.0000<br>2.0000<br>2.0000<br>2.0000 | 8.3121<br>8.3121<br>8.3121<br>8.3121 | 23.6500<br>5.6500<br>11.6500<br>5.6500 | Tuscola        | 4.2409<br>4.2409<br>4.2409<br>4.2409 | 6.0000<br>6.0000<br>6.0000<br>0.0000 | 49.1490<br>31.1490<br>37.1490<br>25.1490 | 9.9141<br>9.9141<br>9.9141<br>3.9141 | 39.2349<br>21.2349<br>27.2349<br>21.2349 |
| Cass City School District [Non-PRE] Cass City School District [PRE] Cass City School District [Com. Personal] Cass City School District [Ind. Personal]                                                | 3.4551<br>3.4551<br>3.4551<br>3.4551 |                  | 0.0000<br>0.0000<br>0.0000<br>0.0000 | Caro<br>Transit<br>Authority | 2.0000<br>2.0000<br>2.0000<br>2.0000 | 8.3121<br>8.3121<br>8.3121<br>8.3121 | 20.9766<br>3.0000<br>8.9766<br>3.0000  | Tuscola        | 4.2409<br>4.2409<br>4.2409<br>4.2409 | 6.0000<br>6.0000<br>6.0000<br>0.0000 | 44.9847<br>27.0081<br>32.9847<br>21.0081 | 9.9141<br>9.9141<br>9.9141<br>3.9141 | 35.0706<br>17.0940<br>23.0706<br>17.0940 |
| Arbela Township Frankenmuth School District [Non-PRE] Frankenmuth School District [PRE] Frankenmuth School District [Com. Personal] Frankenmuth School District [Ind. Personal]                        | 3.8768<br>3.8768<br>3.8768<br>3.8768 |                  | 0.9747<br>0.9747<br>0.9747<br>0.9747 |                              | 0.0000<br>0.0000<br>0.0000<br>0.0000 | 8.3121<br>8.3121<br>8.3121<br>8.3121 | 22.1800<br>4.1800<br>10.1800<br>4.1800 | Saginaw        | 3.0872<br>3.0872<br>3.0872<br>3.0872 | 6.0000<br>6.0000<br>6.0000<br>0.0000 | 44.4308<br>26.4308<br>32.4308<br>20.4308 | 9.9141<br>9.9141<br>9.9141<br>3.9141 | 34.5167<br>16.5167<br>22.5167<br>16.5167 |
| Millington School District [Non-PRE] Millington School District [PRE] Millington School District [Com. Personal] Millington School District [Ind. Personal]                                            | 3.8768<br>3.8768<br>3.8768<br>3.8768 |                  | 0.9747<br>0.9747<br>0.9747<br>0.9747 |                              | 0.0000<br>0.0000<br>0.0000<br>0.0000 | 8.3121<br>8.3121<br>8.3121<br>8.3121 | 20.9504<br>2.9811<br>8.9504<br>2.9811  | Tuscola        | 4.2409<br>4.2409<br>4.2409<br>4.2409 | 6.0000<br>6.0000<br>6.0000<br>0.0000 | 44.3549<br>26.3856<br>32.3549<br>20.3856 | 9.9141<br>9.9141<br>9.9141<br>3.9141 | 34.4408<br>16.4715<br>22.4408<br>16.4715 |
| Vassar School District [Non-PRE] Vassar School District [PRE] Vassar School District [Com. Personal] Vassar School District [Ind. Personal]                                                            | 3.8768<br>3.8768<br>3.8768<br>3.8768 |                  | 0.9747<br>0.9747<br>0.9747<br>0.9747 |                              | 0.0000<br>0.0000<br>0.0000<br>0.0000 | 8.3121<br>8.3121<br>8.3121<br>8.3121 | 21.3586<br>3.4000<br>9.3586<br>3.4000  | Tuscola        | 4.2409<br>4.2409<br>4.2409<br>4.2409 | 6.0000<br>6.0000<br>6.0000<br>0.0000 | 44.7631<br>26.8045<br>32.7631<br>20.8045 | 9.9141<br>9.9141<br>9.9141<br>3.9141 | 34.8490<br>16.8904<br>22.8490<br>16.8904 |

| Government Unit<br>School District & Taxable Status                                                                                                                                                       | Total<br>Gov't Unit                  | Total<br>Village | Total<br>Library                     | Authority<br>Name | Total<br>Authority                   | Total<br>County                      | Total<br>School                        | I.S.D.<br>Name | Total<br>I.S.D.                      | SET                                  | Total<br>Annual<br>Levy                  | Total<br>Summer<br>Levy              | Total<br>Winter<br>Levy                  |
|-----------------------------------------------------------------------------------------------------------------------------------------------------------------------------------------------------------|--------------------------------------|------------------|--------------------------------------|-------------------|--------------------------------------|--------------------------------------|----------------------------------------|----------------|--------------------------------------|--------------------------------------|------------------------------------------|--------------------------------------|------------------------------------------|
| Columbia Township Owendale-Gagetown School District [Non-PRE] Owendale-Gagetown School District [PRE] Owendale-Gagetown School District [Com. Personal] Owendale-Gagetown School District [Ind. Personal] | 6.3912<br>6.3912<br>6.3912<br>6.3912 |                  | 0.0000<br>0.0000<br>0.0000<br>0.0000 |                   | 0.0000<br>0.0000<br>0.0000<br>0.0000 | 8.3121<br>8.3121<br>8.3121<br>8.3121 | 19.9000<br>1.9000<br>7.9000<br>1.9000  | Huron          | 4.8886<br>4.8886<br>4.8886<br>4.8886 | 6.0000<br>6.0000<br>6.0000<br>0.0000 | 45.4919<br>27.4919<br>33.4919<br>21.4919 | 9.9141<br>9.9141<br>9.9141<br>3.9141 | 35.5778<br>17.5778<br>23.5778<br>17.5778 |
| Akron-Fairgrove School District [Non-PRE] Akron-Fairgrove School District [PRE] Akron-Fairgrove School District [Com. Personal] Akron-Fairgrove School District [Ind. Personal]                           | 6.3912<br>6.3912<br>6.3912<br>6.3912 |                  | 0.7916<br>0.7916<br>0.7916<br>0.7916 |                   | 0.0000<br>0.0000<br>0.0000<br>0.0000 | 8.3121<br>8.3121<br>8.3121<br>8.3121 | 20.6500<br>2.6500<br>8.6500<br>2.6500  | Tuscola        | 4.2409<br>4.2409<br>4.2409<br>4.2409 | 6.0000<br>6.0000<br>6.0000<br>0.0000 | 46.3858<br>28.3858<br>34.3858<br>22.3858 | 9.9141<br>9.9141<br>9.9141<br>3.9141 | 36.4717<br>18.4717<br>24.4717<br>18.4717 |
| Caro School District [Non-PRE] Caro School District [PRE] Caro School District [Com. Personal] Caro School District [Ind. Personal]                                                                       | 6.3912<br>6.3912<br>6.3912<br>6.3912 |                  | 0.0000<br>0.0000<br>0.0000<br>0.0000 |                   | 0.0000<br>0.0000<br>0.0000<br>0.0000 | 8.3121<br>8.3121<br>8.3121<br>8.3121 | 23.6500<br>5.6500<br>11.6500<br>5.6500 | Tuscola        | 4.2409<br>4.2409<br>4.2409<br>4.2409 | 6.0000<br>6.0000<br>6.0000<br>0.0000 | 48.5942<br>30.5942<br>36.5942<br>24.5942 | 9.9141<br>9.9141<br>9.9141<br>3.9141 | 38.6801<br>20.6801<br>26.6801<br>20.6801 |
| Cass City School District [Non-PRE] Cass City School District [PRE] Cass City School District [Com. Personal] Cass City School District [Ind. Personal]                                                   | 6.3912<br>6.3912<br>6.3912<br>6.3912 |                  | 0.0000<br>0.0000<br>0.0000<br>0.0000 |                   | 0.0000<br>0.0000<br>0.0000<br>0.0000 | 8.3121<br>8.3121<br>8.3121<br>8.3121 | 20.9766<br>3.0000<br>8.9766<br>3.0000  | Tuscola        | 4.2409<br>4.2409<br>4.2409<br>4.2409 | 6.0000<br>6.0000<br>6.0000<br>0.0000 | 45.9208<br>27.9442<br>33.9208<br>21.9442 | 9.9141<br>9.9141<br>9.9141<br>3.9141 | 36.0067<br>18.0301<br>24.0067<br>18.0301 |
| Unionville-Sebewaing School District [Non-PRE] Unionville-Sebewaing School District [PRE] Unionville-Sebewaing School District [Com. Personal] Unionville-Sebewaing School District [Ind. Personal]       | 6.3912<br>6.3912<br>6.3912<br>6.3912 |                  | 0.0000<br>0.0000<br>0.0000<br>0.0000 |                   | 0.0000<br>0.0000<br>0.0000<br>0.0000 | 8.3121<br>8.3121<br>8.3121<br>8.3121 | 23.7200<br>5.7200<br>11.7200<br>5.7200 | Tuscola        | 4.2409<br>4.2409<br>4.2409<br>4.2409 | 6.0000<br>6.0000<br>6.0000<br>0.0000 | 48.6642<br>30.6642<br>36.6642<br>24.6642 | 9.9141<br>9.9141<br>9.9141<br>3.9141 | 38.7501<br>20.7501<br>26.7501<br>20.7501 |
| Dayton Township                                                                                                                                                                                           |                                      |                  |                                      |                   |                                      |                                      |                                        |                |                                      |                                      |                                          |                                      |                                          |
| Kingston School District [Non-PRE] Kingston School District [PRE] Kingston School District [Com. Personal] Kingston School District [Ind. Personal]                                                       | 2.2231<br>2.2231<br>2.2231<br>2.2231 |                  | 0.7354<br>0.7354<br>0.7354<br>0.7354 |                   | 0.0000<br>0.0000<br>0.0000<br>0.0000 | 8.3121<br>8.3121<br>8.3121<br>8.3121 | 23.3500<br>5.3500<br>11.3500<br>5.3500 | Tuscola        | 4.2409<br>4.2409<br>4.2409<br>4.2409 | 6.0000<br>6.0000<br>6.0000<br>0.0000 | 44.8615<br>26.8615<br>32.8615<br>20.8615 | 9.9141<br>9.9141<br>9.9141<br>3.9141 | 34.9474<br>16.9474<br>22.9474<br>16.9474 |
| Mayville School District [Non-PRE]<br>Mayville School District [PRE]<br>Mayville School District [Com. Personal]<br>Mayville School District [Ind. Personal]                                              | 2.2231<br>2.2231<br>2.2231<br>2.2231 |                  | 0.7354<br>0.7354<br>0.7354<br>0.7354 |                   | 0.0000<br>0.0000<br>0.0000<br>0.0000 | 8.3121<br>8.3121<br>8.3121<br>8.3121 | 23.4000<br>5.4000<br>11.4000<br>5.4000 | Tuscola        | 4.2409<br>4.2409<br>4.2409<br>4.2409 | 6.0000<br>6.0000<br>6.0000<br>0.0000 | 44.9115<br>26.9115<br>32.9115<br>20.9115 | 9.9141<br>9.9141<br>9.9141<br>3.9141 | 34.9974<br>16.9974<br>22.9974<br>16.9974 |

|                                                 |            |         |         |              |           |        |         |         |        |        | Total   | Total  | Total   |
|-------------------------------------------------|------------|---------|---------|--------------|-----------|--------|---------|---------|--------|--------|---------|--------|---------|
| Government Unit                                 | Total      | Total   | Total   | Authority    | Total     | Total  | Total   | I.S.D.  | Total  |        | Annual  | Summer | Winter  |
| School District & Taxable Status                | Gov't Unit | Village | Library | Name         | Authority | County | School  | Name    | I.S.D. | SET    | Levy    | Levy   | Levy    |
| Fairgrove Township                              |            |         |         |              |           |        |         |         |        |        |         |        |         |
| Akron-Fairgrove School District [Non-PRE]       | 5.1263     |         | 0.7916  |              | 0.0000    | 8.3121 | 20.6500 |         | 4.2409 | 6.0000 | 45.1209 | 9.9141 | 35.2068 |
| Akron-Fairgrove School District [PRE]           | 5.1263     |         | 0.7916  |              | 0.0000    | 8.3121 | 2.6500  | Tuscola | 4.2409 | 6.0000 | 27.1209 | 9.9141 | 17.2068 |
| Akron-Fairgrove School District [Com. Personal] | 5.1263     |         | 0.7916  |              | 0.0000    | 8.3121 | 8.6500  | TUSCOIA | 4.2409 | 6.0000 | 33.1209 | 9.9141 | 23.2068 |
| Akron-Fairgrove School District [Ind. Personal] | 5.1263     |         | 0.7916  |              | 0.0000    | 8.3121 | 2.6500  |         | 4.2409 | 0.0000 | 21.1209 | 3.9141 | 17.2068 |
| Caro School District [Non-PRE]                  | 5.1263     |         | 0.0000  | ē            | 0.0000    | 8.3121 | 23.6500 |         | 4.2409 | 6.0000 | 47.3293 | 9.9141 | 37.4152 |
| Caro School District [PRE]                      | 5.1263     |         | 0.0000  |              | 0.0000    | 8.3121 | 5.6500  | Tuscola | 4.2409 | 6.0000 | 29.3293 | 9.9141 | 19.4152 |
| Caro School District [Com. Personal]            | 5.1263     |         | 0.0000  |              | 0.0000    | 8.3121 | 11.6500 | Tuscola | 4.2409 | 6.0000 | 35.3293 | 9.9141 | 25.4152 |
| Caro School District [Ind. Personal]            | 5.1263     |         | 0.0000  |              | 0.0000    | 8.3121 | 5.6500  |         | 4.2409 | 0.0000 | 23.3293 | 3.9141 | 19.4152 |
| Reese School District [Non-PRE]                 | 5.1263     |         | 0.0000  |              | 0.0000    | 8.3121 | 21.9000 |         | 4.2409 | 6.0000 | 45.5793 | 9.9141 | 35.6652 |
| Reese School District [PRE]                     | 5.1263     |         | 0.0000  |              | 0.0000    | 8.3121 | 3.9000  | Tuscola | 4.2409 | 6.0000 | 27.5793 | 9.9141 | 17.6652 |
| Reese School District [Com. Personal]           | 5.1263     |         | 0.0000  |              | 0.0000    | 8.3121 | 9.9000  |         | 4.2409 | 6.0000 | 33.5793 | 9.9141 | 23.6652 |
| Reese School District [Ind. Personal]           | 5.1263     |         | 0.0000  |              | 0.0000    | 8.3121 | 3.9000  |         | 4.2409 | 0.0000 | 21.5793 | 3.9141 | 17.6652 |
| Fremont Township                                |            |         |         |              |           |        |         |         |        |        |         |        |         |
| Caro School District [Non-PRE]                  | 1.3535     |         | 0.7354  |              | 0.0000    | 8.3121 | 23.6500 |         | 4.2409 | 6.0000 | 44.2919 | 9.9141 | 34.3778 |
| Caro School District [PRE]                      | 1.3535     |         | 0.7354  |              | 0.0000    | 8.3121 | 5.6500  | Tuscola | 4.2409 | 6.0000 | 26.2919 | 9.9141 | 16.3778 |
| Caro School District [Com. Personal]            | 1.3535     |         | 0.7354  |              | 0.0000    | 8.3121 | 11.6500 |         | 4.2409 | 6.0000 | 32.2919 | 9.9141 | 22.3778 |
| Caro School District [Ind. Personal]            | 1.3535     |         | 0.7354  |              | 0.0000    | 8.3121 | 5.6500  |         | 4.2409 | 0.0000 | 20.2919 | 3.9141 | 16.3778 |
| Mayville School District [Non-PRE]              | 1.3535     |         | 0.7354  |              | 0.0000    | 8.3121 | 23.4000 |         | 4.2409 | 6.0000 | 44.0419 | 9.9141 | 34.1278 |
| Mayville School District [PRE]                  | 1.3535     |         | 0.7354  |              | 0.0000    | 8.3121 | 5.4000  | Turanta | 4.2409 | 6.0000 | 26.0419 | 9.9141 | 16.1278 |
| Mayville School District [Com. Personal]        | 1.3535     |         | 0.7354  |              | 0.0000    | 8.3121 | 11.4000 | Tuscola | 4.2409 | 6.0000 | 32.0419 | 9.9141 | 22.1278 |
| Mayville School District [Ind. Personal]        | 1.3535     |         | 0.7354  |              | 0.0000    | 8.3121 | 5.4000  |         | 4.2409 | 0.0000 | 20.0419 | 3.9141 | 16.1278 |
| Gilford Township                                |            |         |         |              |           |        |         |         |        |        |         |        |         |
| Akron-Fairgrove School District [Non-PRE]       | 4.3553     |         | 0.7916  |              | 0.0000    | 8.3121 | 20.6500 |         | 4.2409 | 6.0000 | 44.3499 | 9.9141 | 34.4358 |
| Akron-Fairgrove School District [PRE]           | 4.3553     |         | 0.7916  |              | 0.0000    | 8.3121 | 2.6500  | Tuscola | 4.2409 | 6.0000 | 26.3499 | 9.9141 | 16.4358 |
| Akron-Fairgrove School District [Com. Personal] | 4.3553     |         | 0.7916  |              | 0.0000    | 8.3121 | 8.6500  | Tuscola | 4.2409 | 6.0000 | 32.3499 | 9.9141 | 22.4358 |
| Akron-Fairgrove School District [Ind. Personal] | 4.3553     |         | 0.7916  |              | 0.0000    | 8.3121 | 2.6500  |         | 4.2409 | 0.0000 | 20.3499 | 3.9141 | 16.4358 |
| Reese School District [Non-PRE]                 | 4.3553     |         | 0.9965  | \$<br>!<br>! | 0.0000    | 8.3121 | 21.9000 |         | 4.2409 | 6.0000 | 45.8048 | 9.9141 | 35.8907 |
| Reese School District [PRE]                     | 4.3553     |         | 0.9965  |              | 0.0000    | 8.3121 | 3.9000  | Tuscola | 4.2409 | 6.0000 | 27.8048 | 9.9141 | 17.8907 |
| Reese School District [Com. Personal]           | 4.3553     |         | 0.9965  |              | 0.0000    | 8.3121 | 9.9000  | Tuscola | 4.2409 | 6.0000 | 33.8048 | 9.9141 | 23.8907 |
| Reese School District [Ind. Personal]           | 4.3553     |         | 0.9965  |              | 0.0000    | 8.3121 | 3.9000  |         | 4.2409 | 0.0000 | 21.8048 | 3.9141 | 17.8907 |
| Indianfields Township                           |            |         |         |              |           |        |         |         |        |        |         |        |         |
| Caro School District [Non-PRE]                  | 4.3722     |         | 1.4909  | Caro         | 2.0000    | 8.3121 | 23.6500 |         | 4.2409 | 6.0000 | 50.0661 | 9.9141 | 40.1520 |
| Caro School District [PRE]                      | 4.3722     |         | 1.4909  | Transit      | 2.0000    | 8.3121 | 5.6500  | Tuscola | 4.2409 | 6.0000 | 32.0661 | 9.9141 | 22.1520 |
| Caro School District [Com. Personal]            | 4.3722     |         | 1.4909  | Authority    | 2.0000    | 8.3121 | 11.6500 | Tuscola | 4.2409 | 6.0000 | 38.0661 | 9.9141 | 28.1520 |
| Caro School District [Ind. Personal]            | 4.3722     |         | 1.4909  |              | 2.0000    | 8.3121 | 5.6500  |         | 4.2409 | 0.0000 | 26.0661 | 3.9141 | 22.1520 |