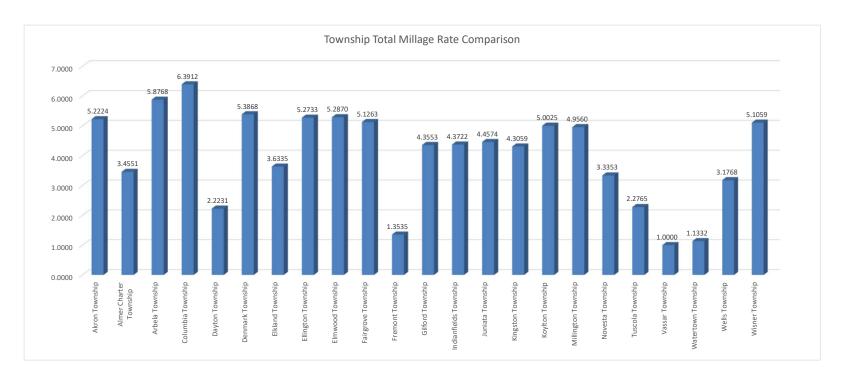

| Government Unit<br>School District & Taxable Status                                                                                                                                                    | Total<br>Gov't Unit                  | Total<br>Village | Total<br>Library                     | Authority<br>Name            | Total<br>Authority                   | Total<br>County                      | Total<br>School                        | I.S.D.<br>Name | Total<br>I.S.D.                      | SET                                  | Total<br>Annual<br>Levy                  | Total<br>Summer<br>Levy              | Total<br>Winter<br>Levy                  |
|--------------------------------------------------------------------------------------------------------------------------------------------------------------------------------------------------------|--------------------------------------|------------------|--------------------------------------|------------------------------|--------------------------------------|--------------------------------------|----------------------------------------|----------------|--------------------------------------|--------------------------------------|------------------------------------------|--------------------------------------|------------------------------------------|
| Akron Township  Akron-Fairgrove School District [Non-PRE]  Akron-Fairgrove School District [PRE]  Akron-Fairgrove School District [Com. Personal]  Akron-Fairgrove School District [Ind. Personal]     | 5.2224<br>5.2224<br>5.2224<br>5.2224 |                  | 0.7916<br>0.7916<br>0.7916<br>0.7916 |                              | 0.0000<br>0.0000<br>0.0000<br>0.0000 | 8.3121<br>8.3121<br>8.3121<br>8.3121 | 20.6500<br>2.6500<br>8.6500<br>2.6500  | Tuscola        | 4.2409<br>4.2409<br>4.2409<br>4.2409 | 6.0000<br>6.0000<br>6.0000<br>0.0000 | 45.2170<br>27.2170<br>33.2170<br>21.2170 | 9.9141<br>9.9141<br>9.9141<br>3.9141 | 35.3029<br>17.3029<br>23.3029<br>17.3029 |
| Unionville-Sebewaing School District [Non-PRE] Unionville-Sebewaing School District [PRE] Unionville-Sebewaing School District [Com. Personal] Unionville-Sebewaing School District [Ind. Personal]    | 5.2224<br>5.2224<br>5.2224<br>5.2224 |                  | 0.0000<br>0.0000<br>0.0000<br>0.0000 |                              | 0.0000<br>0.0000<br>0.0000<br>0.0000 | 8.3121<br>8.3121<br>8.3121<br>8.3121 | 23.7200<br>5.7200<br>11.7200<br>5.7200 | Tuscola        | 4.2409<br>4.2409<br>4.2409<br>4.2409 | 6.0000<br>6.0000<br>6.0000<br>0.0000 | 47.4954<br>29.4954<br>35.4954<br>23.4954 | 9.9141<br>9.9141<br>9.9141<br>3.9141 | 37.5813<br>19.5813<br>25.5813<br>19.5813 |
| Almer Charter Township Akron-Fairgrove School District [Non-PRE] Akron-Fairgrove School District [PRE] Akron-Fairgrove School District [Com. Personal] Akron-Fairgrove School District [Ind. Personal] | 3.4551<br>3.4551<br>3.4551<br>3.4551 |                  | 0.7916<br>0.7916<br>0.7916<br>0.7916 | Caro<br>Transit<br>Authority | 2.0000<br>2.0000<br>2.0000<br>2.0000 | 8.3121<br>8.3121<br>8.3121<br>8.3121 | 20.6500<br>2.6500<br>8.6500<br>2.6500  | Tuscola        | 4.2409<br>4.2409<br>4.2409<br>4.2409 | 6.0000<br>6.0000<br>6.0000<br>0.0000 | 45.4497<br>27.4497<br>33.4497<br>21.4497 | 9.9141<br>9.9141<br>9.9141<br>3.9141 | 35.5356<br>17.5356<br>23.5356<br>17.5356 |
| Caro School District [Non-PRE] Caro School District [PRE] Caro School District [Com. Personal] Caro School District [Ind. Personal]                                                                    | 3.4551<br>3.4551<br>3.4551<br>3.4551 |                  | 1.4909<br>1.4909<br>1.4909<br>1.4909 | Caro<br>Transit<br>Authority | 2.0000<br>2.0000<br>2.0000<br>2.0000 | 8.3121<br>8.3121<br>8.3121<br>8.3121 | 23.6500<br>5.6500<br>11.6500<br>5.6500 | Tuscola        | 4.2409<br>4.2409<br>4.2409<br>4.2409 | 6.0000<br>6.0000<br>6.0000<br>0.0000 | 49.1490<br>31.1490<br>37.1490<br>25.1490 | 9.9141<br>9.9141<br>9.9141<br>3.9141 | 39.2349<br>21.2349<br>27.2349<br>21.2349 |
| Cass City School District [Non-PRE] Cass City School District [PRE] Cass City School District [Com. Personal] Cass City School District [Ind. Personal]                                                | 3.4551<br>3.4551<br>3.4551<br>3.4551 |                  | 0.0000<br>0.0000<br>0.0000<br>0.0000 | Caro<br>Transit<br>Authority | 2.0000<br>2.0000<br>2.0000<br>2.0000 | 8.3121<br>8.3121<br>8.3121<br>8.3121 | 20.9766<br>3.0000<br>8.9766<br>3.0000  | Tuscola        | 4.2409<br>4.2409<br>4.2409<br>4.2409 | 6.0000<br>6.0000<br>6.0000<br>0.0000 | 44.9847<br>27.0081<br>32.9847<br>21.0081 | 9.9141<br>9.9141<br>9.9141<br>3.9141 | 35.0706<br>17.0940<br>23.0706<br>17.0940 |
| Arbela Township Frankenmuth School District [Non-PRE] Frankenmuth School District [PRE] Frankenmuth School District [Com. Personal] Frankenmuth School District [Ind. Personal]                        | 3.8768<br>3.8768<br>3.8768<br>3.8768 |                  | 0.9747<br>0.9747<br>0.9747<br>0.9747 |                              | 0.0000<br>0.0000<br>0.0000<br>0.0000 | 8.3121<br>8.3121<br>8.3121<br>8.3121 | 22.1800<br>4.1800<br>10.1800<br>4.1800 | Saginaw        | 3.0872<br>3.0872<br>3.0872<br>3.0872 | 6.0000<br>6.0000<br>6.0000<br>0.0000 | 44.4308<br>26.4308<br>32.4308<br>20.4308 | 9.9141<br>9.9141<br>9.9141<br>3.9141 | 34.5167<br>16.5167<br>22.5167<br>16.5167 |
| Millington School District [Non-PRE] Millington School District [PRE] Millington School District [Com. Personal] Millington School District [Ind. Personal]                                            | 3.8768<br>3.8768<br>3.8768<br>3.8768 |                  | 0.9747<br>0.9747<br>0.9747<br>0.9747 |                              | 0.0000<br>0.0000<br>0.0000<br>0.0000 | 8.3121<br>8.3121<br>8.3121<br>8.3121 | 20.9504<br>2.9811<br>8.9504<br>2.9811  | Tuscola        | 4.2409<br>4.2409<br>4.2409<br>4.2409 | 6.0000<br>6.0000<br>6.0000<br>0.0000 | 44.3549<br>26.3856<br>32.3549<br>20.3856 | 9.9141<br>9.9141<br>9.9141<br>3.9141 | 34.4408<br>16.4715<br>22.4408<br>16.4715 |
| Vassar School District [Non-PRE] Vassar School District [PRE] Vassar School District [Com. Personal] Vassar School District [Ind. Personal]                                                            | 3.8768<br>3.8768<br>3.8768<br>3.8768 |                  | 0.9747<br>0.9747<br>0.9747<br>0.9747 |                              | 0.0000<br>0.0000<br>0.0000<br>0.0000 | 8.3121<br>8.3121<br>8.3121<br>8.3121 | 21.3586<br>3.4000<br>9.3586<br>3.4000  | Tuscola        | 4.2409<br>4.2409<br>4.2409<br>4.2409 | 6.0000<br>6.0000<br>6.0000<br>0.0000 | 44.7631<br>26.8045<br>32.7631<br>20.8045 | 9.9141<br>9.9141<br>9.9141<br>3.9141 | 34.8490<br>16.8904<br>22.8490<br>16.8904 |

| Government Unit<br>School District & Taxable Status                                                                                                                                                       | Total<br>Gov't Unit                  | Total<br>Village | Total<br>Library                     | Authority<br>Name | Total<br>Authority                   | Total<br>County                      | Total<br>School                        | I.S.D.<br>Name | Total<br>I.S.D.                      | SET                                  | Total<br>Annual<br>Levy                  | Total<br>Summer<br>Levy              | Total<br>Winter<br>Levy                  |
|-----------------------------------------------------------------------------------------------------------------------------------------------------------------------------------------------------------|--------------------------------------|------------------|--------------------------------------|-------------------|--------------------------------------|--------------------------------------|----------------------------------------|----------------|--------------------------------------|--------------------------------------|------------------------------------------|--------------------------------------|------------------------------------------|
| Columbia Township Owendale-Gagetown School District [Non-PRE] Owendale-Gagetown School District [PRE] Owendale-Gagetown School District [Com. Personal] Owendale-Gagetown School District [Ind. Personal] | 6.3912<br>6.3912<br>6.3912<br>6.3912 |                  | 0.0000<br>0.0000<br>0.0000<br>0.0000 |                   | 0.0000<br>0.0000<br>0.0000<br>0.0000 | 8.3121<br>8.3121<br>8.3121<br>8.3121 | 19.9000<br>1.9000<br>7.9000<br>1.9000  | Huron          | 4.8886<br>4.8886<br>4.8886<br>4.8886 | 6.0000<br>6.0000<br>6.0000<br>0.0000 | 45.4919<br>27.4919<br>33.4919<br>21.4919 | 9.9141<br>9.9141<br>9.9141<br>3.9141 | 35.5778<br>17.5778<br>23.5778<br>17.5778 |
| Akron-Fairgrove School District [Non-PRE] Akron-Fairgrove School District [PRE] Akron-Fairgrove School District [Com. Personal] Akron-Fairgrove School District [Ind. Personal]                           | 6.3912<br>6.3912<br>6.3912<br>6.3912 |                  | 0.7916<br>0.7916<br>0.7916<br>0.7916 |                   | 0.0000<br>0.0000<br>0.0000<br>0.0000 | 8.3121<br>8.3121<br>8.3121<br>8.3121 | 20.6500<br>2.6500<br>8.6500<br>2.6500  | Tuscola        | 4.2409<br>4.2409<br>4.2409<br>4.2409 | 6.0000<br>6.0000<br>6.0000<br>0.0000 | 46.3858<br>28.3858<br>34.3858<br>22.3858 | 9.9141<br>9.9141<br>9.9141<br>3.9141 | 36.4717<br>18.4717<br>24.4717<br>18.4717 |
| Caro School District [Non-PRE] Caro School District [PRE] Caro School District [Com. Personal] Caro School District [Ind. Personal]                                                                       | 6.3912<br>6.3912<br>6.3912<br>6.3912 |                  | 0.0000<br>0.0000<br>0.0000<br>0.0000 |                   | 0.0000<br>0.0000<br>0.0000<br>0.0000 | 8.3121<br>8.3121<br>8.3121<br>8.3121 | 23.6500<br>5.6500<br>11.6500<br>5.6500 | Tuscola        | 4.2409<br>4.2409<br>4.2409<br>4.2409 | 6.0000<br>6.0000<br>6.0000<br>0.0000 | 48.5942<br>30.5942<br>36.5942<br>24.5942 | 9.9141<br>9.9141<br>9.9141<br>3.9141 | 38.6801<br>20.6801<br>26.6801<br>20.6801 |
| Cass City School District [Non-PRE] Cass City School District [PRE] Cass City School District [Com. Personal] Cass City School District [Ind. Personal]                                                   | 6.3912<br>6.3912<br>6.3912<br>6.3912 |                  | 0.0000<br>0.0000<br>0.0000<br>0.0000 |                   | 0.0000<br>0.0000<br>0.0000<br>0.0000 | 8.3121<br>8.3121<br>8.3121<br>8.3121 | 20.9766<br>3.0000<br>8.9766<br>3.0000  | Tuscola        | 4.2409<br>4.2409<br>4.2409<br>4.2409 | 6.0000<br>6.0000<br>6.0000<br>0.0000 | 45.9208<br>27.9442<br>33.9208<br>21.9442 | 9.9141<br>9.9141<br>9.9141<br>3.9141 | 36.0067<br>18.0301<br>24.0067<br>18.0301 |
| Unionville-Sebewaing School District [Non-PRE] Unionville-Sebewaing School District [PRE] Unionville-Sebewaing School District [Com. Personal] Unionville-Sebewaing School District [Ind. Personal]       | 6.3912<br>6.3912<br>6.3912<br>6.3912 |                  | 0.0000<br>0.0000<br>0.0000<br>0.0000 |                   | 0.0000<br>0.0000<br>0.0000<br>0.0000 | 8.3121<br>8.3121<br>8.3121<br>8.3121 | 23.7200<br>5.7200<br>11.7200<br>5.7200 | Tuscola        | 4.2409<br>4.2409<br>4.2409<br>4.2409 | 6.0000<br>6.0000<br>6.0000<br>0.0000 | 48.6642<br>30.6642<br>36.6642<br>24.6642 | 9.9141<br>9.9141<br>9.9141<br>3.9141 | 38.7501<br>20.7501<br>26.7501<br>20.7501 |
| Dayton Township                                                                                                                                                                                           |                                      |                  |                                      |                   |                                      |                                      |                                        |                |                                      |                                      |                                          |                                      |                                          |
| Kingston School District [Non-PRE] Kingston School District [PRE] Kingston School District [Com. Personal] Kingston School District [Ind. Personal]                                                       | 2.2231<br>2.2231<br>2.2231<br>2.2231 |                  | 0.7354<br>0.7354<br>0.7354<br>0.7354 |                   | 0.0000<br>0.0000<br>0.0000<br>0.0000 | 8.3121<br>8.3121<br>8.3121<br>8.3121 | 23.3500<br>5.3500<br>11.3500<br>5.3500 | Tuscola        | 4.2409<br>4.2409<br>4.2409<br>4.2409 | 6.0000<br>6.0000<br>6.0000<br>0.0000 | 44.8615<br>26.8615<br>32.8615<br>20.8615 | 9.9141<br>9.9141<br>9.9141<br>3.9141 | 34.9474<br>16.9474<br>22.9474<br>16.9474 |
| Mayville School District [Non-PRE]<br>Mayville School District [PRE]<br>Mayville School District [Com. Personal]<br>Mayville School District [Ind. Personal]                                              | 2.2231<br>2.2231<br>2.2231<br>2.2231 |                  | 0.7354<br>0.7354<br>0.7354<br>0.7354 |                   | 0.0000<br>0.0000<br>0.0000<br>0.0000 | 8.3121<br>8.3121<br>8.3121<br>8.3121 | 23.4000<br>5.4000<br>11.4000<br>5.4000 | Tuscola        | 4.2409<br>4.2409<br>4.2409<br>4.2409 | 6.0000<br>6.0000<br>6.0000<br>0.0000 | 44.9115<br>26.9115<br>32.9115<br>20.9115 | 9.9141<br>9.9141<br>9.9141<br>3.9141 | 34.9974<br>16.9974<br>22.9974<br>16.9974 |